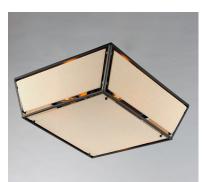

## **PRODUCT DESCRIPTION**

A dark frame of Bronze suspends panels of textured Oatmeal fabric. Bring in casual comfort with the Montauk collection, a design that easily transitions from more rustic applications to Mediterranean coastal styling.

MEASUREMENTS

DIMENSION CANOPY HANGING WEIGHT : 24" L x 24" W x 8" H : 10" W x 0.5" H x 10" L : 14.73 lb

LAMPING INPUT VOLTAGE : 120V BULB : (Not Included)

:Y

BULB INCLUDED DIMMABLE

: 4 x 60W Incandescent E26 Medium , 240W Total

Black (BK)

GLASS Frosted FT

MATERIAL Steel + Canvas

RATINGS cETLus Dry Location

ADDITIONAL OPERATING TEMPERATURE: -20°C (-4°F), 40°C (104°F)

Always consult a qualified electrician before installing any lighting product.