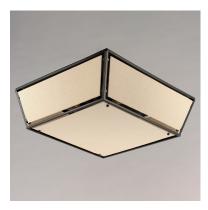

## **PRODUCT DESCRIPTION**

A dark frame of Bronze suspends panels of textured Oatmeal fabric. Bring in casual comfort with the Montauk collection, a design that easily transitions from more rustic applications to Mediterranean coastal styling.

MEASUREMENTS

DIMENSION CANOPY HANGING WEIGHT : 24" L x 24" W x 8" H : 10" W x 0.5" H x 10" L : 14.73 lb

LAMPING INPUT VOLTAGE : 120V BULB : (Not Included)

:Y

BULB INCLUDED DIMMABLE

: 4 x 60W Incandescent E26 Medium , 240W Total

Black (BK)

GLASS Frosted FT

MATERIAL Steel + Canvas

RATINGS cETLus Dry Location

ADDITIONAL OPERATING TEMPERATURE: -20°C (-4°F), 40°C (104°F)

Always consult a qualified electrician before installing any lighting product.